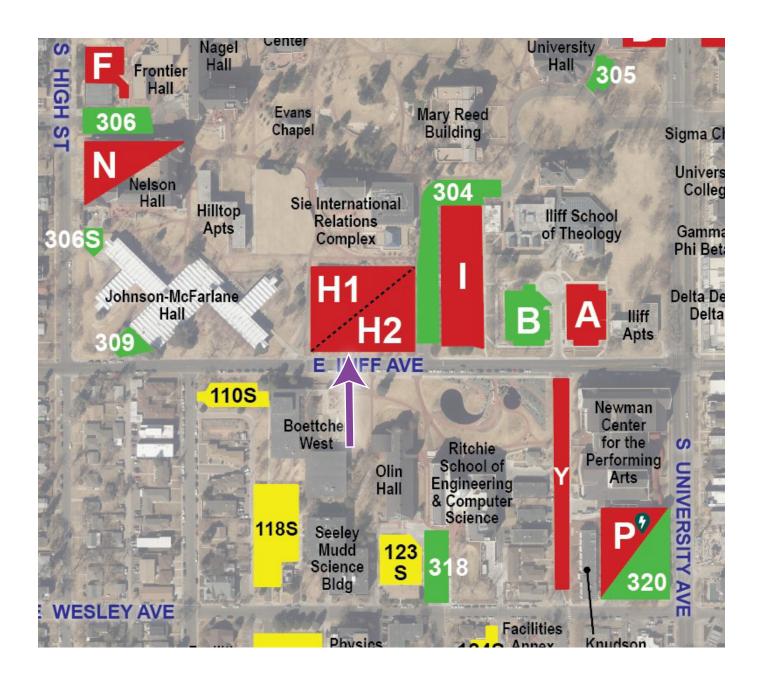

## Lot H2: Avoid parking on the upper level of the parking structure (Lot H1).

**Location:** At the corner of East Iliff Avenue and South Gaylord Street with an entrance off East Iliff Avenue.

https://map.concept3d.com/?id=64#!m/48567