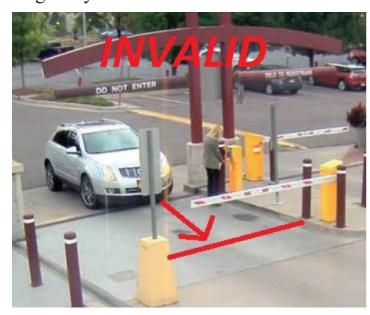

## Please print the PDF permit attachment and bring it to scan at the parking gate. To prevent ticketing, display the printed PDF permit on your dashboard. The gate will ask you to "Please Identify"

If this prompt does not show, make sure to drive up to the gate to ensure that the sensor can recognize your vehicle.