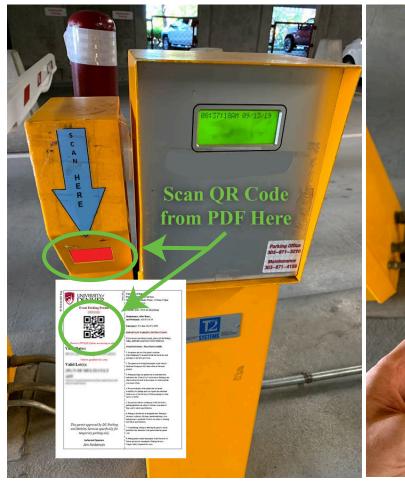

## Please print the PDF permit attachment and bring it to scan at the parking gate. To prevent ticketing, display the printed PDF permit on your dashboard. The gate will ask you to "Please Identify"

If this prompt does not show, make sure to drive up to the gate to ensure that the sensor can recognize your vehicle.

The QR Code on the permit will open the gate when scanned.