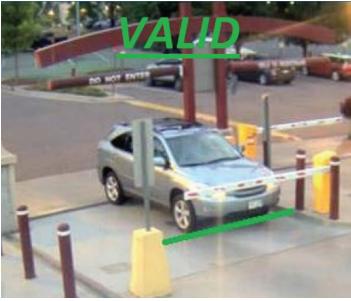

## Please print the PDF permit attachment and bring it to scan at the parking gate. To prevent ticketing, display the printed PDF permit on your dashboard. The gate will ask you to "Please Identify"

If this prompt does not show, make sure to drive up to the gate to ensure that the sensor can recognize your vehicle.