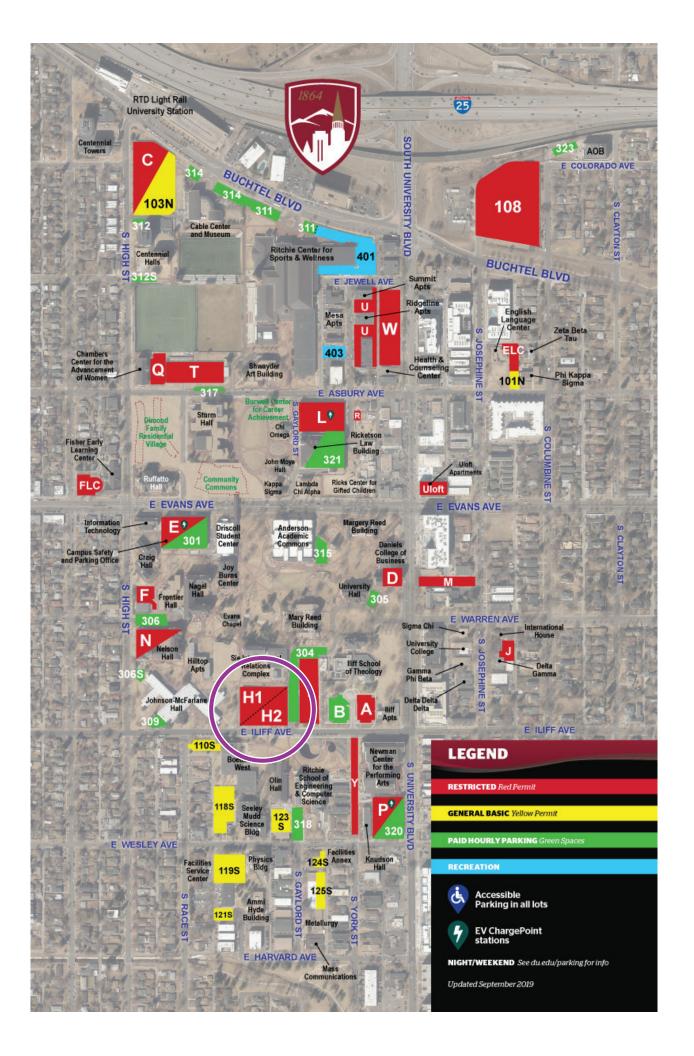

## Lot H2: Avoid parking on the upper level of the parking structure (Lot H1).

**Location:** At the corner of East Iliff Avenue and South Gaylord Street with an entrance off East Iliff Avenue.

https://map.concept3d.com/?id=64#!m/48567