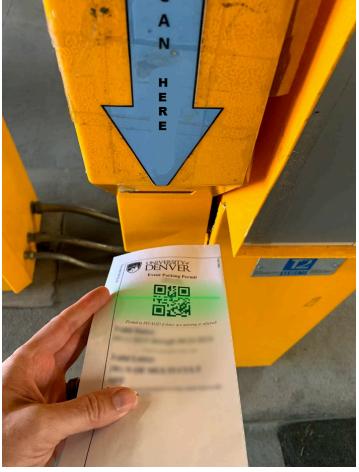

## Please print the PDF permit attachment and bring it to scan at the parking gate. To prevent ticketing, display the printed PDF permit on your dashboard. The gate will ask you to "Please Identify"

If this prompt does not show, make sure to drive up to the gate to ensure that the sensor can recognize your vehicle.

The QR Code on the permit will open the gate when scanned.